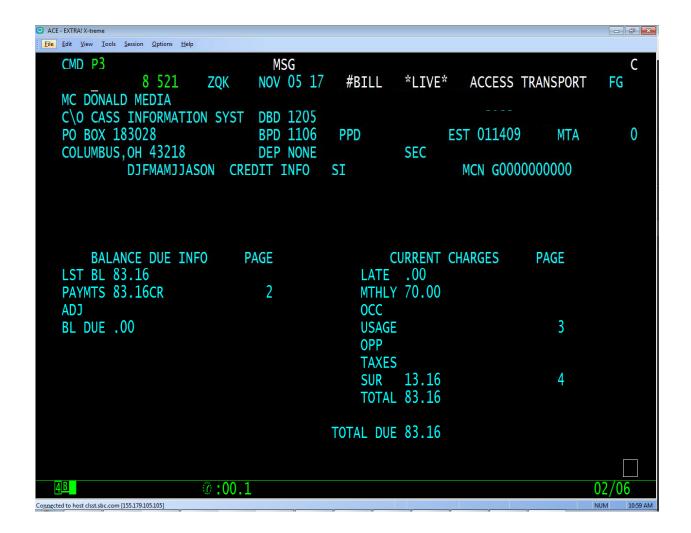

Chapter: 11

Total Amount Filed: \$ 13,253.61

| Account Number | Billed Amount Due | Last Transaction | Last Payment |
|----------------|-------------------|------------------|--------------|
| 3555           | \$ 1,784.91       | 11/28/2017       | 11/1/2017    |
| 8555           | \$ 2,086.73       | 11/28/2017       | 11/22/2017   |
| 1555           | \$ 539.87         | 11/28/2017       | 11/22/2017   |
| 8688           | \$ 205.40         | 11/28/2017       | 11/8/2017    |
| 8591           | \$ 331.97         | 11/28/2017       | 10/31/2017   |
| 1353           | \$ 14.89          | 11/28/2017       | 11/10/2017   |
| 5060           | \$ 231.39         | 11/28/2017       | 10/31/2017   |
| 5697           | \$ 224.20         | 11/28/2017       | 11/2/2017    |
| 2037           | \$ 15.79          | 11/28/2017       | 11/20/2017   |
| 0856           | \$ 51.92          | 11/28/2017       | 11/2/2017    |
| 5336           | \$ 30.85          | 11/28/2017       | 10/31/2017   |
| 7717           | \$ 1,795.62       | 11/28/2017       | None         |
| 4211           | \$ 627.74         | 09/16/2015       | None         |
| 2627           | \$ 319.39         | 11/28/2017       | 10/31/2017   |
| 0395           | \$ 294.41         | 11/28/2017       | 11/13/2017   |
| 6640           | \$ 496.82         | 11/28/2017       | 11/10/2017   |
| 4502           | \$ 270.82         | 11/28/2017       | 11/6/2017    |
| 3915           | \$ 142.11         | 11/28/2017       | 11/13/2017   |
| 0639           | \$ 560.45         | 11/28/2017       | 11/6/2017    |
| 3643           | \$ 347.32         | 11/28/2017       | 11/6/2017    |
| 6641           | \$ 498.81         | 11/28/2017       | 11/6/2017    |
| 4614           | \$ 347.32         | 11/28/2017       | 10/30/2017   |
| 5478           | \$ 61.49          | 11/28/2017       | 11/7/2017    |
| 4570           | \$ 472.67         | 11/28/2017       | 11/7/2017    |
| 7116           | \$ 403.88         | 11/28/2018       | 10/30/2017   |
| 3886           | \$ 376.52         | 11/15/2017       | 11/9/2017    |
| 1897           | \$ 158.20         | 11/28/2017       | 10/31/2017   |
| 4269           | \$ 104.54         | 11/28/2017       | 11/17/2017   |
| 3578           | \$ 374.42         | 11/28/2017       | 10/23/2017   |
| 8521           | \$ 83.16          | 11/28/2017       | 11/6/2017    |
|                |                   |                  |              |