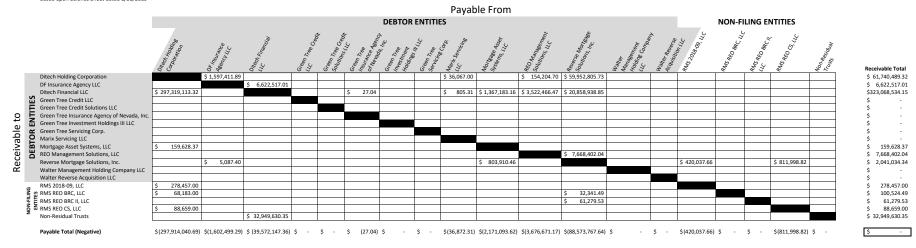

Current value on lines 11a + 11b = line 12. Copy the total to line 82.

In re: Ditech Holding Corporation, et al., Intercompany Balance Matrix Based upon Balance Sheet dated 1/31/2019

19-10412-jlg Doc 308 Filed 03/28/19 Entered 03/28/19 02:00:16 Main Document Pg 24 of 182