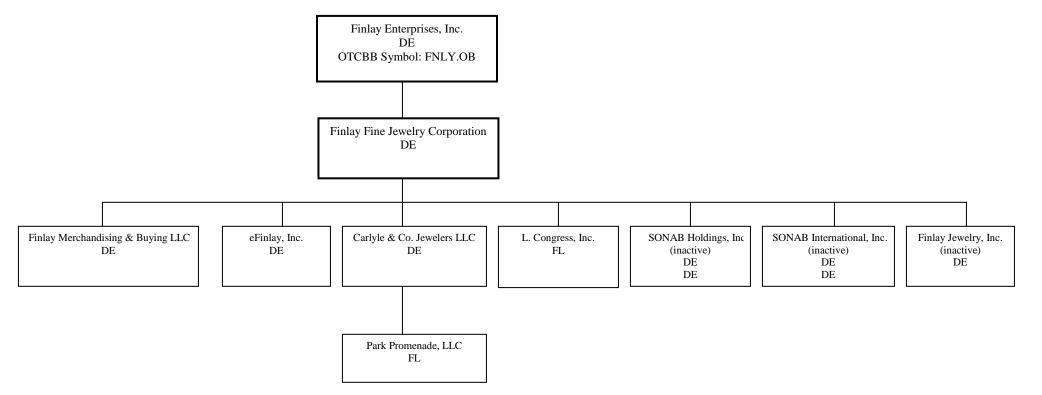

#### **Organizational Structure**

9. As demonstrated on the organizational chart attached as Exhibit "A" hereto, Finlay Enterprises is the direct parent of Finlay Jewelry. Finlay Jewelry, in turn, is the direct or indirect parent of all of the other Debtors. Upon acquisition, Bailey became an unincorporated division of Finlay Jewelry. The Debtors have two non-debtor affiliates, SONAB Holdings, Inc. ("SONAB Holdings") and SONAB International, Inc. ("SONAB International"). Both SONAB Holdings and SONAB International are incorporated in the state of Delaware. Neither company is currently active, and to the best of my knowledge, information and belief, they have no outstanding assets or liabilities.

# EXHIBIT A

# **ORGANIZATIONAL CHART**

Finlay Enterprises, Inc. and Subsidiaries Organization Flowchart Revised 1/2/09