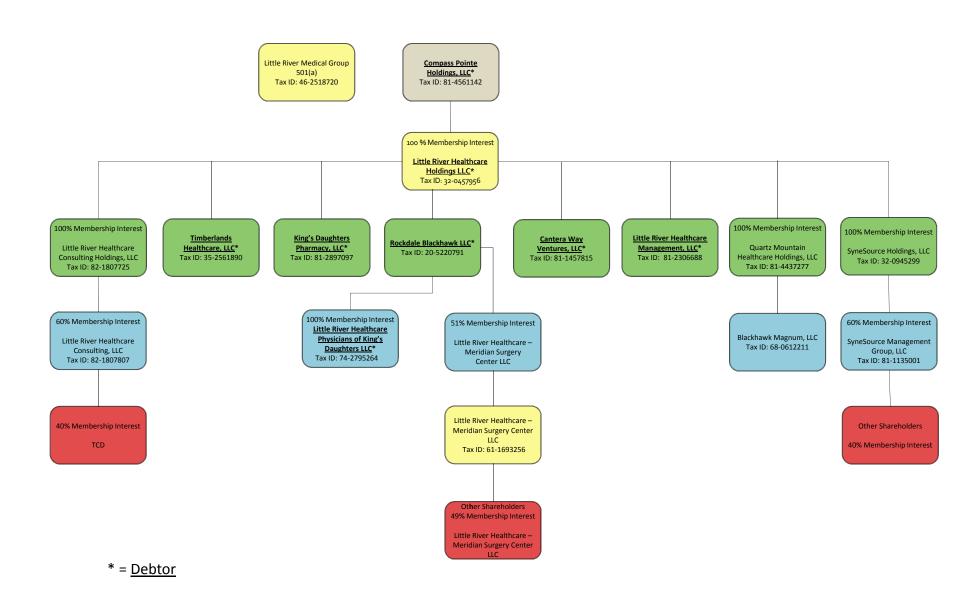

18-60527 Doc#1 Filed 07/24/18 Entered 07/24/18 14:47:03 Main Document Pg 2 of 22

18-60527 Doc#1 Filed 07/24/18 Entered 07/24/18 14:47:03 Main Document Pg 3 of 22 Timberlands Healthcare, LLC Debto Case number (if known) Check all that apply: 11. Why is the case filed in this district? Debtor has had its domicile, principal place of business, or principal assets in this district for 180 days immediately preceding the date of this petition or for a longer part of such 180 days than in any other district. A bankruptcy case concerning debtor's affiliate, general partner, or partnership is pending in this district. 12. Does the debtor own or have  $\overline{\chi}$  No possession of any real Yes. Answer below for each property that needs immediate attention. Attach additional sheets if needed. property or personal property that needs immediate Why does the property need immediate attention? (Check all that apply.) attention? It poses or is alleged to pose a threat of imminent and identifiable hazard to public health or safety. What is the hazard? It needs to be physically secured or protected from the weather. It includes perishable goods or assets that could quickly deteriorate or lose value without attention (for example, livestock, seasonal goods, meat, dairy, produce, or securities-related assets or other options). Other Where is the property? Number City State ZIP Code Is the property insured? Contact name Phone For more detailed information regarding rig insurance, see the [Motion of Debtors for Interim and Final Authority to Amend and Continue Their Insurance Programs and Pay All Obligations with Respect Thereto Pursuant to Sections 105(a), 362(d), 363(b), and 503(b) of the Bankruptcy Code and Bankruptcy Rules 4001, 6003, and 6004], filed concurrently herewith.